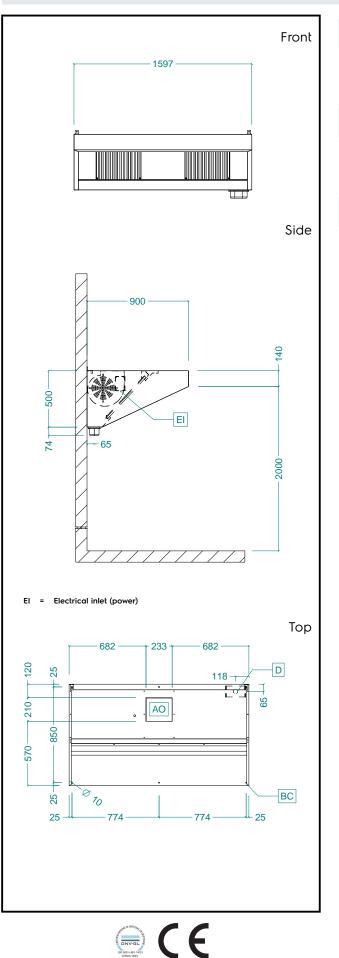

### Ventilation Equipment 430 S/S Wall Hood+Filters+Fan 1600x900mm

| Electric                                                                                                  |                                          |
|-----------------------------------------------------------------------------------------------------------|------------------------------------------|
| Supply voltage:<br>644184 (AMPV916BT)<br>Total Watts:<br>Built-in Fan Power:                              | 220-240 V/1N ph/50 Hz<br>0.3 kW<br>300 W |
| Key Information:                                                                                          |                                          |
| External dimensions, Width:<br>External dimensions, Depth:<br>External dimensions, Height:<br>Net weight: | 1600 mm<br>900 mm<br>500 mm<br>47 kg     |
| Air Emission:                                                                                             |                                          |
| Air capacity:                                                                                             | 1900 mc/h                                |